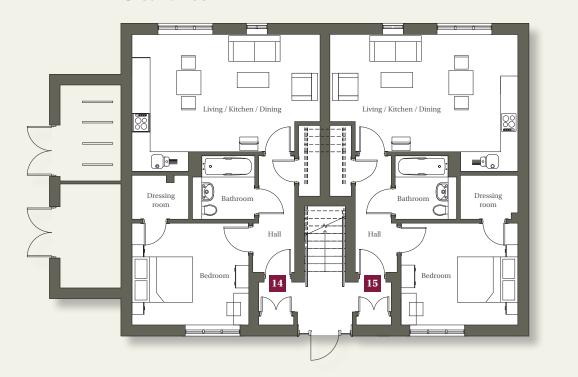

# **Bluebell Place**

**Ground floor** 

### Ground floor: Apartments 14 & 15

| Living/Kitchen/Dining          | 6.25 x 4.56 | 20'6" x 14'11" |
|--------------------------------|-------------|----------------|
| Bedroom                        | 3.88 x 3.39 | 12'8" x 11'1"  |
| Total area: 576ft <sup>2</sup> | A X         |                |