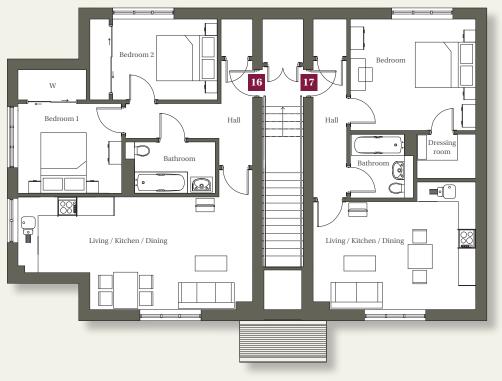

### **First floor**

#### First floor: Apartment 16

| Living /Kitchen/Din | <b>ing</b> 7.78 x 3.74 | 25'6" x 12'3"                                                                                                                                                                                                                                                                                                                                                                                                                                                                                                                                                                                                                                                                                       |
|---------------------|------------------------|-----------------------------------------------------------------------------------------------------------------------------------------------------------------------------------------------------------------------------------------------------------------------------------------------------------------------------------------------------------------------------------------------------------------------------------------------------------------------------------------------------------------------------------------------------------------------------------------------------------------------------------------------------------------------------------------------------|
| Bedroom 1           | 3.43 x 2.97            | 11'3" x 9'8"                                                                                                                                                                                                                                                                                                                                                                                                                                                                                                                                                                                                                                                                                        |
| Bedroom 2           | 3.46 x 2.67            | 11'4" x 8'9"                                                                                                                                                                                                                                                                                                                                                                                                                                                                                                                                                                                                                                                                                        |
|                     |                        | and the second se |

Total area: 724ft<sup>2</sup>

#### First floor: Apartment 17

| Living /Kitchen/Dining         | 5.41 x 4.23 | 17'9" x 13'10" |
|--------------------------------|-------------|----------------|
| Bedroom                        | 4.16 x 3.70 | 13'7" x 12'1"  |
| Total area: 554ft <sup>2</sup> |             |                |