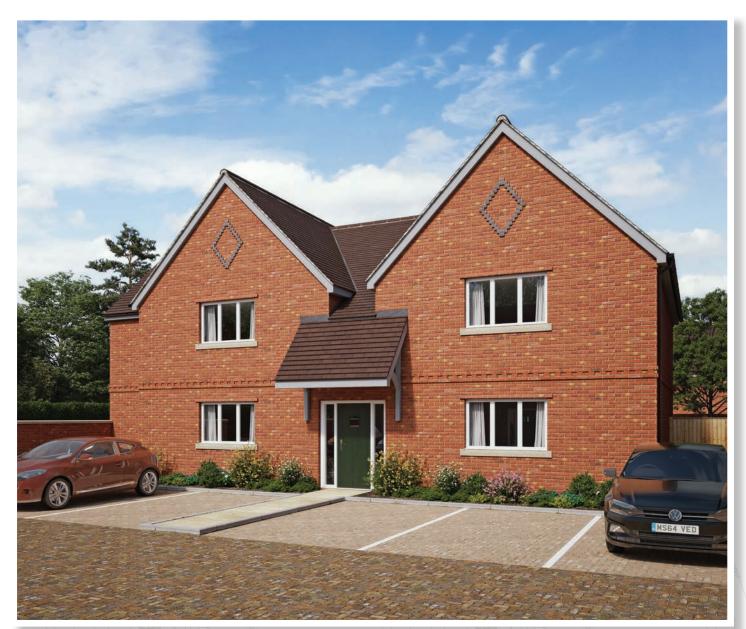

# **Bluebell Place**

One and two bed apartments

BLUEBELL PLACE comprises four private apartments arranged over two floors. Both ground floor apartments provide a spacious, open-plan living/ kitchen/dining room, double bedroom with dressing room and bathroom. To the first floor, apartment 16 is a two bedroom apartment featuring a large open-plan living/kitchen/dining room, two double bedrooms and bathroom. Apartment 17 enjoys an open-plan living/kitchen/dining room, double bedroom with dressing room and bathroom. Each apartment also benefits from allocated parking and a secure cycle store.

## 14 15 16 17

Computer generated image. Indicative only

The perfect blend of town & country living.